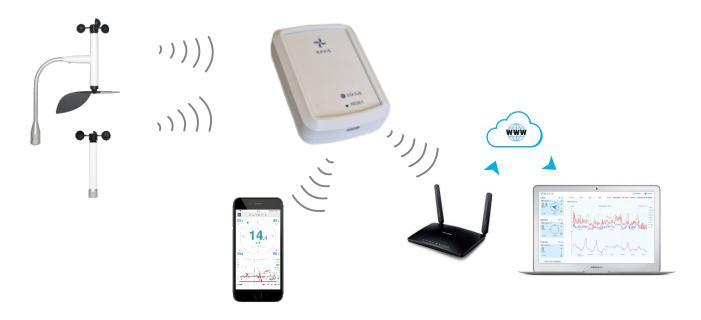

# **WINDY HUB**

Windy HUB gateway receives data from up to three Navis long-range sensors via radio 868 MHz communication and transmits it via Wi-Fi connection to Navis LiveData web interface.

This makes data viewable globally over our LiveData web interface available at URL: https://navis-livedata.com.

Windy HUB can also act as a Bluetooth BLE bridge, allowing the use of free smartphone Windy app, to view data locally when in Bluetooth range.

## **FEATURES**

- receives data from up to three Navis long-range wind sensors
- Wi-Fi connection for sending data to Navis LiveData web interface
- Bluetooth bridge for use with free Windy smartphone app
- powered by USB-C adapter