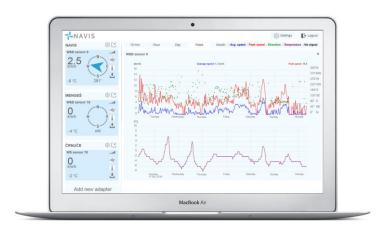

#### **NAVIS LiveData**

- LiveData Basic FREE BASIC ACCESS
- LiveData Advanced PAYABLE ADVANCED ACCESS

|        | Basic            | Advanced                          |
|--------|------------------|-----------------------------------|
| Live   | 1 minute refresh | Real time refresh (2 seconds)     |
| Charts | Day              | 10 minute, hour, day, week, month |
| Log    | No               | Yes                               |