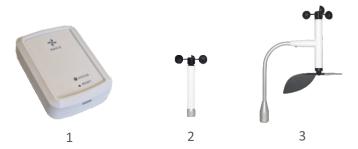

#### **ORDERING**

1 WINDY HUB

#### **COMPATIBLE SENSORS**

- 2 WS 010-1A sensor (standard range WS sensor)
- 2 WS 011-1A sensor (extended range WS sensor)
- 3 WSD 010-1A sensor (standard range WSD sensor)
- 3 WSD 011-1A sensor (extended range WSD sensor)